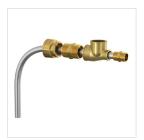

## **FlexTherm circulation set**

The set consists of various bronze fittings and a ribbed stainless steel pipe with brazed bronze double nipples for connecting the recirculation pipe to the hot water outlet connection.

• For Duo FWS and FWP.

| Туре                      | ### | Order<br>Code |
|---------------------------|-----|---------------|
| FlexTherm circulation set | 1   | 18937         |