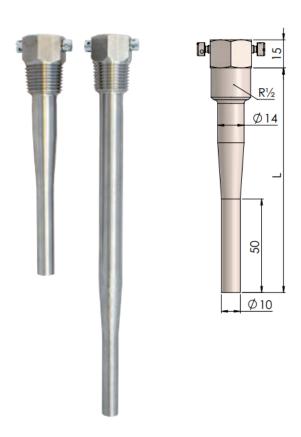

## Reinforced pockets with R½ thread

## Technical data on reinforced pockets

| Installation lengths L                      | 120 mm, 210 mm                                      |
|---------------------------------------------|-----------------------------------------------------|
| Thread                                      | Cone-shaped thread R½ or straight thread G½B        |
| Gasket for pockets with straight thread G½B | Copper sealing (supplied in the bag with 2 pockets) |
| Material                                    | AISI 316L / W. No. 1.4404                           |
| Time constant τ0.5                          | Max 16 s                                            |
| Type numbers in approval                    | 120 mm pocket with R½ thread: 6557-350              |
|                                             | 210 mm pocket with R½ thread: 6557-351              |
|                                             | 120 mm pocket with G½B thread: 6557-352             |
|                                             | 210 mm pocket with G½B thread: 6557-353             |